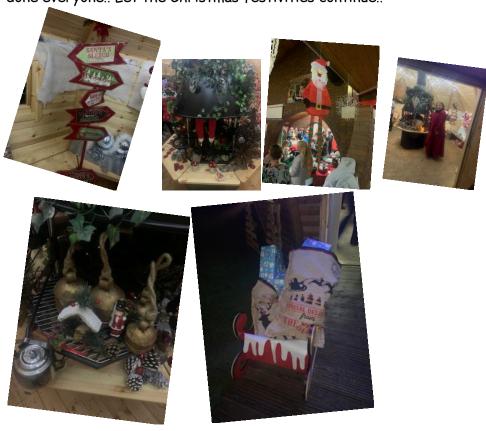

## Christmas Market

A huge great big thank you to everyone who supported the Christmas Market last night. What a magical evening it was with Santa in his grotto, reindeer and sleigh, princesses, unicorn, food, stalls, games and much, much more! It couldn't have been done without the help, support, generous donations and time given up by everyone - staff, parents, pupils and sponsors - too numerous to mention.

and of course the Friends of Springfield and especially Judy Colclough! Well done everyone!! Let the Christmas festivities continue!!

Cheshire Reindeer

Happy Christmas Everyone!!