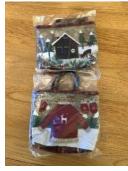

#### 2LB ELF DOORS

Hi everyone! 2LB are selling these little elf doors. Hope you all like them! They are £4 each or 3 for £10, if you would like to purchase one please get in touch with any member of 2LB on here or via eschools