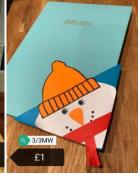

#### 3MW

#### **FESTIVE BOOKMARKS**

Four Adorable Christmas bookmarks hand crafted by students within 3MW priced at just £1 each or 4 for £2.50!! A perfect accompaniment with your new festive book, or an ideal stocking filler for that family bookworm. With four unique, creative designs to choose from, and the option to buy a variety pack, what more could you want?!