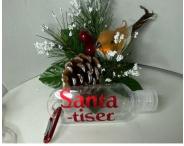

#### HAND SANITISER

'In emergency break glass' toilet paper bauble - £3.50

'Baby it's covid outside' bauble - £3.50 'Santa-tiser' - £1.50

We also have another item that will be posted over the weekend, so keep your eyes peeled