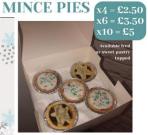

#### GEORGINA NIXON CHRISTMAS CUPCAKES CHRISTMAS TREAT BOXES

A selection of Christmas bakes available to order. A selection of cupcakes, mince pies and treat boxes which are perfect for Christmas Eve!

See the Facebook page for more information.