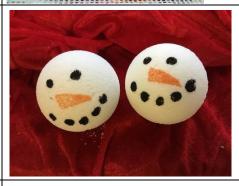

#### 2MD

#### **SNOWMEN BATH BOMBS**

£4.00 each

Choose from coconut, mango, exotic fruit or Caribbean Berry and melon Contact Mel Dewhurst on e-schools to place your order