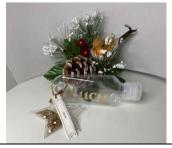

#### PERSONALISED HAND SANITISER BOTTLES

Handbag / pocket sizes Personalised refillable clip on hand sanitiser bottles. £2.50 Personalised with a name and colour of your choice

Or with Santa-tiser in sparkly red Lettering

Colours to choose from gold, silver, red, sparkly red, black, sparkly black, sparkly silver and white subject to availability. Clip colours may vary.

Please note that these are empty containers to fill with your own choice of sanitiser. Please contact me via message if you want to purchase one. Don't forget to include the name and colour of choice for your bottle See the Facebook page for more information.