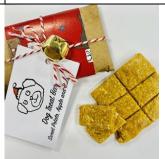

#### 3LC

#### SWEETS AND TREATS RAFFLE FOR CHRISTMAS CAKE

3LC sweets and treats enterprise group are selling lots of yummy sweet treats this week. Please see photos of the goodies on offer, price start at £1.50 or you may want to enter our boozy rum laced Christmas cake raffle, £1.00 gets your name in the draw, £5.00 gets your name in ten times.







#### 3MW

#### **FESTIVE BOOKMARKS**

Four Adorable Christmas bookmarks hand crafted by students within 3MW priced at just £1 each or 4 for £2.50!! A perfect accompaniment with your new festive book, or an ideal stocking filler for that family bookworm. With four unique, creative designs to choose from, and the option to buy a variety pack, what more could you want?!







#### 3NA GIFTS, CARDS AND DECORATIONS







#### 4AJ DOG TREATS



#### 4HM

The pupils worked diligently making pompoms for the fairies and glittering their feet and for you only £1.50.

Crystal stars that catch the light, £2.50. For those chilly nights in Rudolph hot chocolate £1.50. Great sticking fillers!







6PF MINI CHRISTMAS CAKES



#### **JULIE CLEWS**

#### HANDMADE GOODS:

DOLLS, BEADED ANGELS, CHILDRENS BAGS, BOTTLE COVERS ETC.

Cloud cushion £4.50
Felt bags £3
Christmas Eve placemat £5
Dolls bed £4
Doll and bed £7
Doll £3.50
Angels £3
Bottle cover £3.5
Child shopping bag













#### GEORGINA NIXON CHRISTMAS CUPCAKES CHRISTMAS TREAT BOXES

A selection of Christmas bakes available to order. A selection of cupcakes, mince pies and treat boxes which are perfect for Christmas Eve!

See the Facebook page for more information.