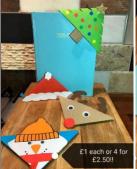

#### **FESTIVE BOOKMARKS**

Four Adorable Christmas bookmarks hand crafted by students within 3MW priced at just £1 each or 4 for £2.50!! A perfect accompaniment with your new festive book, or an ideal stocking filler for that family bookworm. With four unique, creative designs to choose from, and the option to buy a variety pack, what more could you want?!