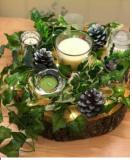

### COTTAGE CRAFTS HANDMADE CHRISTMAS TABLE

CENTREPIECES. £20. Approx 10" diameter. Log slice with faux/artificial foliage (ivy, eucalyptus, holly, pine cones) candles and fairy lights all included. Can be used all year round. Free delivery available in and around Sandbach.