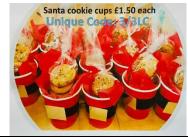

#### 3LC

#### SWEETS AND TREATS RAFFLE FOR CHRISTMAS CAKE

3LC sweets and treats enterprise group are selling lots of yummy sweet treats this week. Please see photos of the goodies on offer, price start at £1.50 or you may want to enter our boozy rum laced Christmas cake raffle, £1.00 gets your name in the draw, £5.00 gets your name in ten times.