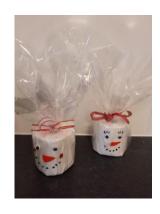

#### RAFFLE

Decorations £1.50 each

We have put together a raffle with a chance to win 6 amazing prizes.

2 sensory stories boxes

1 lavender sensory box

Chocolate snowman bag

Gift bag for bella's bows

Arts and crafts box.