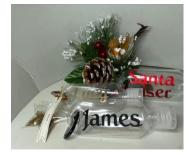

#### PERSONALISED HAND SANITISER BOTTLES

Handbag / pocket sizes Personalised refillable clip on hand sanitiser bottles. £2.50 Personalised with a name and colour of your choice

Or with Santa-tiser in sparkly red Lettering

Colours to choose from gold, silver, red, sparkly red, black, sparkly black, sparkly silver and white subject to availability. Clip colours may vary.

Please note that these are empty containers to fill with your own choice of sanitiser. Please contact me via message if you want to purchase one. Don't forget to include the name and colour of choice for your bottle See the Facebook page for more information.