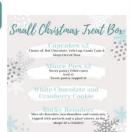

#### 3LC

#### SWEETS AND TREATS RAFFLE FOR CHRISTMAS CAKE

3LC sweets and treats enterprise group are selling lots of yummy sweet treats this week. Please see photos of the goodies on offer, price start at £1.50 or you may want to enter our boozy rum laced Christmas cake raffle, £1.00 gets your name in the draw, £5.00 gets your name in ten times.