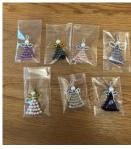

# 2NP/KA BAUBLES

#### HAND SANITISER

'In emergency break glass' toilet paper bauble - £3.50

'Baby it's covid outside' bauble - £3.50 'Santa-tiser' - £1.50

We also have another item that will be posted over the weekend, so keep your eyes peeled