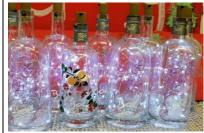

#### 2LW BOTTLE LIGHTS

These lovely bottle lights make great gifts and are a bargain at just £5 each!

All bottles are sold with a brand new set of lights inside, with replaceable batteries.