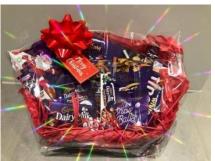

## CHRISTMAS DECORATIONS CHOCOLATE HAMPER RAFFLE

Decorations £2,50 each

Cadbury's hamper £1 a go.

Names will be put into a hat and there will be a live draw on Friday.

You've got to be in it to win it! Please DM or eSchools Nicola
Bossons, 1CW