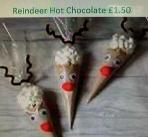

#### 4HM

The pupils worked diligently making pompoms for the fairies and glittering their feet and for you only £1.50.

Crystal stars that catch the light, £2.50. For those chilly nights in Rudolph hot chocolate £1.50. Great sticking fillers!