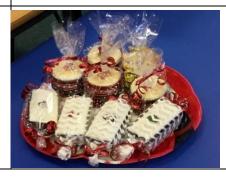

#### SWEETS AND TREATS RAFFLE FOR CHRISTMAS CAKE

3LC sweets and treats enterprise group are selling lots of yummy sweet treats this week. Please see photos of the goodies on offer, price start at £1.50 or you may want to enter our boozy rum laced Christmas cake raffle, £1.00 gets your name in the draw, £5.00 gets your name in ten times.