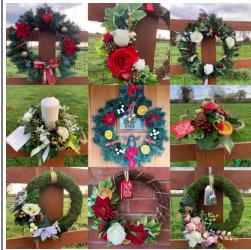

#### FIELDVIEW FLORISTRY ARTIFICIAL CHRISTMAS WREATHS FRESH CANDLE HOLDERS

Artificial wreaths and fresh candle planters and any other floral displays all year round. Three types of wreath base, any colour scheme/features can be made:
Large spruce wreath (40cm) £20
Willow wreath (30cm) £15
Moss wreath (25cm) £15
All wreaths sprayed with clear lacquer suitable for outdoor use
Candle planters £15

See the Facebook page for more information.

Please consider placing an order for a delicious fresh turkey and raising much needed funds for an amazing school and don't forget to mention Apples & Pears Private Day Nursery &/or The Banana Out of Hours School Club when placing your order. As for every purchase that it made, as a result of an Apples & Pears or Banana Club referral, they will donate £5 to Friends of Springfield School!