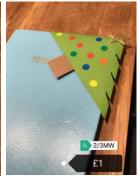

#### 3MW

#### **FESTIVE BOOKMARKS**

Four Adorable Christmas bookmarks hand crafted by students within 3MW priced at just £1 each or 4 for £2.50!! A perfect accompaniment with your new festive book, or an ideal stocking filler for that family bookworm. With four unique, creative designs to choose from, and the option to buy a variety pack, what more could you want?!