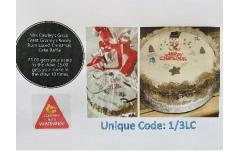

#### 3LC

#### SWEETS AND TREATS RAFFLE FOR CHRISTMAS CAKE

3LC sweets and treats enterprise group are selling lots of yummy sweet treats this week. Please see photos of the goodies on offer, price start at £1.50 or you may want to enter our boozy rum laced Christmas cake raffle, £1.00 gets your name in the draw, £5.00 gets your name in ten times.