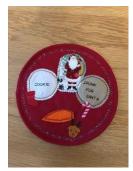

#### **CHRISTMAS DECORATIONS**

#### RAFFLE

Decorations £1.50 each

We have put together a raffle with a chance to win 6 amazing prizes.

2 sensory stories boxes

1 lavender sensory box

Chocolate snowman bag

Gift bag for bella's bows

Arts and crafts box.

We only have numbers 1 to 25 available.

Please message me if you would like a

number. It is £4 a number and money needs to be in by 9th December, and will be drawn on

the 10th December.