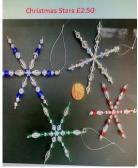

## CHRISTMAS DECORATIONS CHOCOLATE HAMPER RAFFLE

Decorations £2,50 each

Cadbury's hamper £1 a go.

Names will be put into a hat and there will be a live draw on Friday.

You've got to be in it to win it! Please DM or eSchools Nicola
Bossons, 1CW