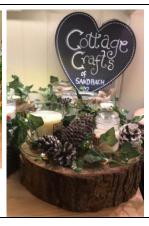

### COTTAGE CRAFTS HANDMADE CHRISTMAS TABLE

CENTREPIECES. £20. Approx 10" diameter. Log slice with faux/artificial foliage (ivy, eucalyptus, holly, pine cones) candles and fairy lights all included. Can be used all year round. Free delivery available in and around Sandbach.