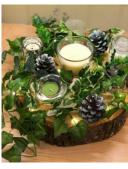

### COTTAGE CRAFTS HANDMADE CHRISTMAS TABLE

CENTREPIECES. £20. Approx 10" diameter. Log slice with faux/artificial foliage (ivy, eucalyptus, holly, pine cones) candles and fairy lights all included. Can be used all year round. Free delivery available in and around Sandbach.