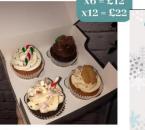

#### GEORGINA NIXON CHRISTMAS CUPCAKES CHRISTMAS TREAT BOXES

A selection of Christmas bakes available to order. A selection of cupcakes, mince pies and treat boxes which are perfect for Christmas Eve!

See the Facebook page for more information.