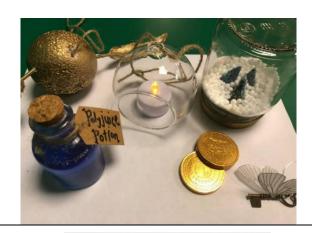

#### HARRY POTTER INSPIRED GIFTS

3AP are selling Harry Potter inspired gifts: a golden snitch tree decorat, a floating candle tree decoration, a Polyjuice potion tree ecoration, Gringots chocolate coins, a floating key tree decoration and the Forbidden Forest snow globe. We also have two other items coming shortly. We are currently selling them as a pack of 6 items for £5. Extra items can be added (with extra cost). Stock is limited so place your orders if you want to secure your pack