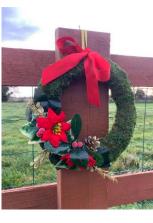

#### FIELDVIEW FLORISTRY ARTIFICIAL CHRISTMAS WREATHS FRESH CANDLE HOLDERS

Artificial wreaths and fresh candle planters and any other floral displays all year round. Three types of wreath base, any colour scheme/features can be made:
Large spruce wreath (40cm) £20
Willow wreath (30cm) £15
Moss wreath (25cm) £15
All wreaths sprayed with clear lacquer suitable for outdoor use
Candle planters £15

See the Facebook page for more information.

Please consider placing an order for a delicious fresh turkey and raising much needed funds for an amazing school and don't forget to mention Apples & Pears Private Day Nursery &/or The Banana Out of Hours School Club when placing your order. As for every purchase that it made, as a result of an Apples & Pears or Banana Club referral, they will donate £5 to Friends of Springfield School!