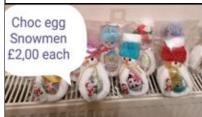

#### **SNOWMEN BATH BOMBS**

£4.00 each

Choose from coconut, mango, exotic fruit or Caribbean Berry and melon Contact Mel Dewhurst on e-schools to place your order