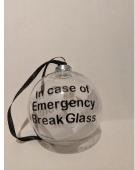

# 2NP/KA BAUBLES

#### HAND SANITISER

'In emergency break glass' toilet paper bauble - £3.50

'Baby it's covid outside' bauble - £3.50 'Santa-tiser' - £1.50

We also have another item that will be posted over the weekend, so keep your eyes peeled