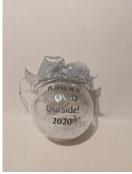

# 2NP/KA BAUBLES

#### HAND SANITISER

'In emergency break glass' toilet paper bauble - £3.50

'Baby it's covid outside' bauble - £3.50 'Santa-tiser' - £1.50

We also have another item that will be posted over the weekend, so keep your eyes peeled