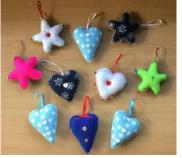

#### **CHRISTMAS DECORATIONS**

#### RAFFLE

Decorations £1.50 each

We have put together a raffle with a chance to win 6 amazing prizes.

2 sensory stories boxes

1 lavender sensory box

Chocolate snowman bag

Gift bag for bella's bows

Arts and crafts box.

We only have numbers 1 to 25 available.

Please message me if you would like a

number. It is £4 a number and money needs to be in by 9th December, and will be drawn on

the 10th December.