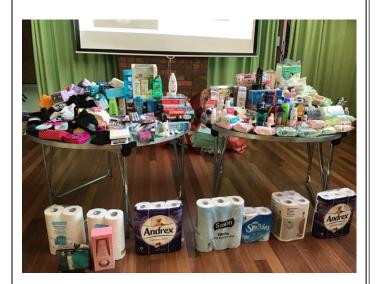

#### **The Lighthouse Centre**

A huge thank you to all the people who donated goods for The Lighthouse Centre Christmas Appeal. These items will be made into Christmas care packages for the homeless and vulnerable in our community. David, Linda and The Lighthouse Team are eternally grateful for your compassion and kindness.