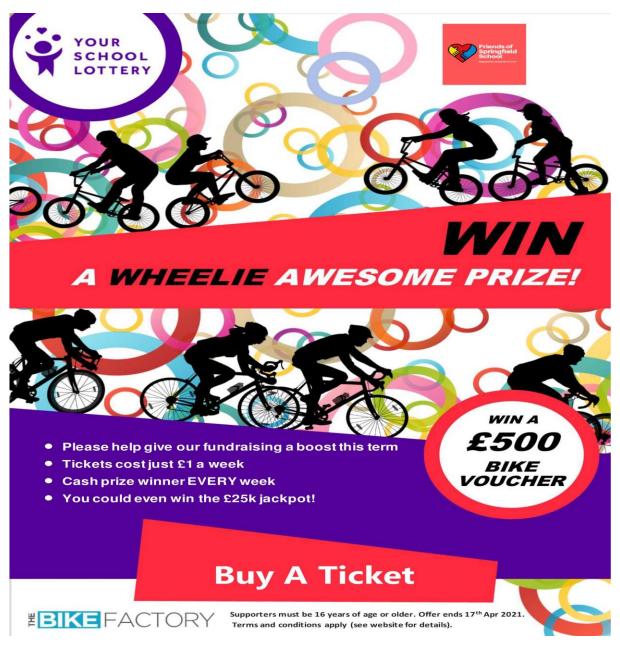

#### THANK YOU

WWW.COM/FACEBOOK.COM/GROUPS/FRIENDSOFSPRINGFIELDSCHOOL

Don't forget to buy you Springfield School Raffle Tickets plus a chance to win a £500 bike voucher