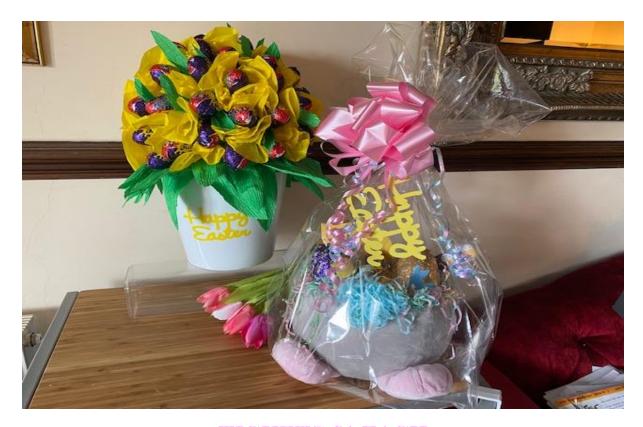

# EASTER RAFFLE

### TICKETS £1 EACH

#### TICKETS DRAWN

## TUESDAY $30^{\text{TH}}$ MARCH 2021

TO ENTER PLEASE SEND YOUR REQUEST FOR TICKETS INTO SCHOOL IN AN ENVELOPE MARKED EASTER RAFFLE TOGETHER WITH YOUR NAME & CLASS NAME OR CONTACT NUMBER OR YOU CAN BUY YOUR TICKETS VIA DIRECT BANKING BACS